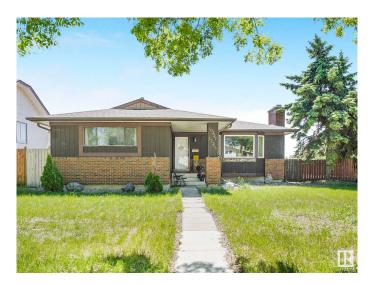

# \$375,000 - 10227 172 Avenue, Edmonton

MLS® #E4439694

## \$375,000

3 Bedroom, 2.50 Bathroom, 1,222 sqft Single Family on 0.00 Acres

Baturyn, Edmonton, AB

This great home sits on a huge corner lot and offers a traditional bungalow layout with big front living room boasting a cozy fireplace and large windows to the front yard. Kitchen with nook area, dining area and separate entrance to the basement. Main floor offers primary bedroom with 2 piece ensuite and 2 more good sized bedrooms, full 4 piece bath. The basement is finished with large rec room, den and large laundry area and mechanical with lots of room for storage. Space for future garage or use the current parking area for up to 4 vehicles. Large yard for a garden and lawn space for kids! Great family friendly neighbourhood close to shopping, schools and parks.

#### **Exterior**

Exterior Wood, Stucco

Exterior Features Back Lane, Corner Lot, Fenced, Playground Nearby, Public

Transportation, Schools, Shopping Nearby

Roof Asphalt Shingles

Construction Wood, Stucco

Foundation Concrete Perimeter