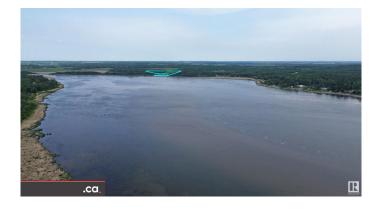

## \$499,800

0 Bedroom, 0.00 Bathroom, Rural on 12.40 Acres

Sandy Beach, Rural Lac Ste. Anne County, AB

ENJOY NATURE, PRIVACY, RECREATION, & RELAXATION only 40 MINUTES DRIVE from DOWNTOWN ST. ALBERT!! An incredible development opportunity: 12.4 Acre pastured and treed 'Cape Cod' shaped SOUTH-FACING LAKEFRONT PARCEL on Sandy Beach / Sandy Lake at only \$40.3K per Acre! Current access via all-terrain vehicle / walking trail (or by boat) adjacent to RR 12 road allowance -- awaits your future design, development, & service utility connections. Country Residential Ranch (CRR) zoning permits country residence; ranch; farming; garage; home-based businesses; gardening; garden suite: & recreational vehicles while offering wide myriad of discretionary uses (as per County of Lac Ste Anne) with very reasonable property taxes. Convenient access to Sandy Beach, Sandy Lake, Sunrise Beach, Onoway, Noyes Crossing, Calahoo, Alexander First Nation Reserve, Riviere Qui Barre, Villeneuve Airport, Morinville, Cardiff, Namao, Sturgeon County, St. Albert, & Edmonton / Anthony Henday Drive. \* Featured in Canada-Wide HAVEN Magazine!!

### **Exterior**

Exterior Features Backs Onto Lake, Backs Onto Park/Trees, Beach Access, Boating, No.

Back Lane, No Through Road, Not Fenced, Not Landscaped, Private Setting, Recreation Use, Rolling Land, Subdividable Lot, Treed Lot,