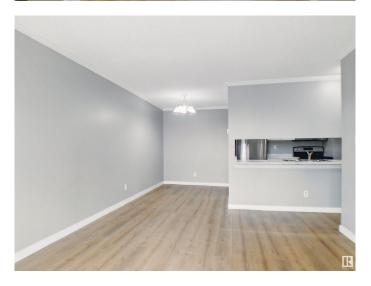

#### \$124,900

1 Bedroom, 1.00 Bathroom, 653 sqft Condo / Townhouse on 0.00 Acres

Clareview Town Centre, Edmonton, AB

Updated 653 sq ft 1-bed, 1-bath condo is perfect for first-time buyers, professionals, students, or investors. Features new laminate flooring, recent paint, and a south-facing balcony. The open-concept living area is bright, with a modern kitchen boasting ample cabinetry and appliances. The spacious bedroom fits a king bed, with a large closet and in-suite storage. Enjoy a 4-pc bathroom, in-suite laundry, and Telus fibre internet. Steps from Clareview LRT, Clareview Village shops, dining, and recreation center. Low condo fees, trending down due to strong management and reserve fund, include maintenance. Includes 1 covered parking stall. View today! Information deemed reliable but not guaranteed

## Interior

Appliances Dishwasher-Built-In, Refrigerator, Stacked Washer/Dryer,

Stove-Countertop Electric

Heating Baseboard, Natural Gas