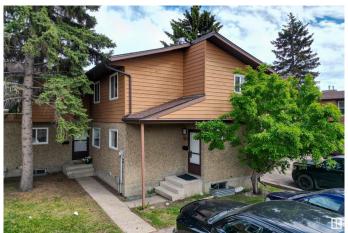

# \$284,900 - 11 3812 20 Avenue, Edmonton

MLS® #E4440021

#### \$284,900

3 Bedroom, 1.50 Bathroom, 1,062 sqft Condo / Townhouse on 0.00 Acres

Daly Grove, Edmonton, AB

Welcome to Tamarack Park! This corner unit is conveniently located in Daly Grove near shopping, schools, and the Anthony Henday, this is a great place to call home for families and investors alike. Featuring a back patio / yard, 1.5 bathrooms, 3 bedrooms, A bonus room / office, and a fully finished basement this property has room for the whole family. The kitchen is updated with new cabinets, appliances, and quartz counter tops, tiled fireplace in living room, as well as tile, LVP floors, and carpet throughout. The fully finished basement features storage, laundry, rec room, and a home office / flex room

# **Community Information**

Address 11 3812 20 Avenue

Area Edmonton
Subdivision Daly Grove
City Edmonton
County ALBERTA

Province AB

Postal Code T6L 4B2