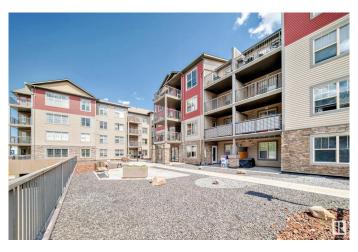

#### \$174,900

1 Bedroom, 1.00 Bathroom, 636 sqft Condo / Townhouse on 0.00 Acres

Ambleside, Edmonton, AB

One-bedroom, one-bathroom suite, heated underground parking stall. Enjoy the north facing balcony Great view of all the shopping and stores in the area. The ex property features condominium fee that includes heat and water utilities. The bedroom is spaciously designed to comfortably accommodate a king-sized bed and includes a walk-through closet with custom wooden shelving, connecting to a modern four-piece ensuite bathroom. Additional conveniences include in-suite washer and dryer, and a wonderful location just steps from the shopping at the Currents of Windermere. Great access to Anthony Henday, for quick access to the city.

#### **Amenities**

**Amenities** Deck, Parking-Visitor

**Parking** Heated, Stall, Underground