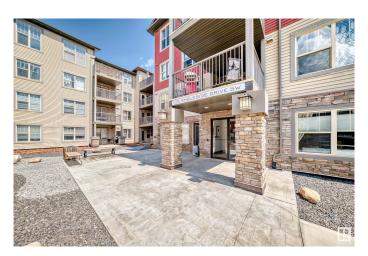

#### \$174,900

1 Bedroom, 1.00 Bathroom, 636 sqft Condo / Townhouse on 0.00 Acres

Ambleside, Edmonton, AB

One-bedroom, one-bathroom suite, heated underground parking stall. Enjoy the north facing balcony Great view of all the shopping and stores in the area. The ex property features condominium fee that includes heat and water utilities. The bedroom is spaciously designed to comfortably accommodate a king-sized bed and includes a walk-through closet with custom wooden shelving, connecting to a modern four-piece ensuite bathroom. Additional conveniences include in-suite washer and dryer, and a wonderful location just steps from the shopping at the Currents of Windermere. Great access to Anthony Henday, for quick access to the city.

#### **Amenities**

**Amenities** Deck, Parking-Visitor

**Parking** Heated, Stall, Underground

#### **Exterior**

Wood, Brick, Vinyl Exterior

Exterior Features Public Transportation, Shopping Nearby

Roof **Asphalt Shingles** Wood, Brick, Vinyl Construction

Foundation Concrete Perimeter