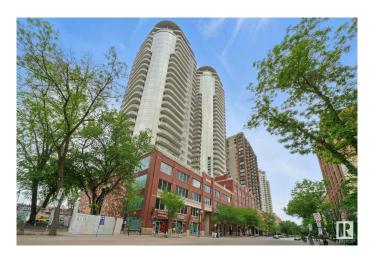

# \$319,900 - 2701 10136 104 Street, Edmonton

MLS® #E4440107

### \$319,900

2 Bedroom, 2.00 Bathroom, 1,089 sqft Condo / Townhouse on 0.00 Acres

Downtown (Edmonton), Edmonton, AB

AMAZING PRICE! BIGGER SQFT UNIT WITH AMAZING VIEWS! 2BED/ 2BATH/ 2PARKING (TANDEM STALL) Perched on the 27th floor, this spacious 1089 sq ft condo offers breathtaking views of Rogers Place and West Edmonton. Featuring one of the largest floor plans in the building, this clean and bright unit boasts a white kitchen with stainless steel appliances, wood floors throughout with neutral finishings, an open concept living space, and a generous primary suite with ensuite. Enjoy sunsets from your expansive windows and the unbeatable convenience of a tandem parking stall for two vehicles. Priced to sellâ€"this is the best value in the building! Don't miss your chance to own a sky-high gem in the heart of downtown.