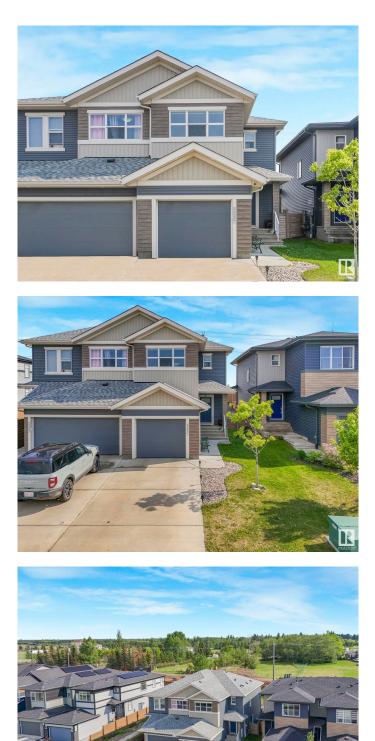

# \$429,000

3 Bedroom, 2.50 Bathroom, 1,428 sqft Single Family on 0.00 Acres

Charlesworth, Edmonton, AB

LOVELY HOME by Dolce Vita, variation of VENETO model, original owner. 3 bedrooms, 2.5 bathrooms! 9 foot ceilings on main flr plus elegant laminate & ceramic tile flooring. Upgraded iron railings & convenient upstairs laundry. Kitchen has cabinetry to the ceiling w/riser, granite countertops, large island all open to living room area. BEAUTIFUL DECK and fully landscaped yard. Separate side entrance to basement is a bonus! Rough in bath in basement. South facing backyard & deck. Spacious single attached garage!

Built in 2018

# **Essential Information**

| MLS® #         | E4440320      |
|----------------|---------------|
| Price          | \$429,000     |
| Bedrooms       | 3             |
| Bathrooms      | 2.50          |
| Full Baths     | 2             |
| Half Baths     | 1             |
| Square Footage | 1,428         |
| Acres          | 0.00          |
| Year Built     | 2018          |
| Туре           | Single Family |
| Sub-Type       | Half Duplex   |
| Style          | 2 Storey      |
| Status         | Active        |