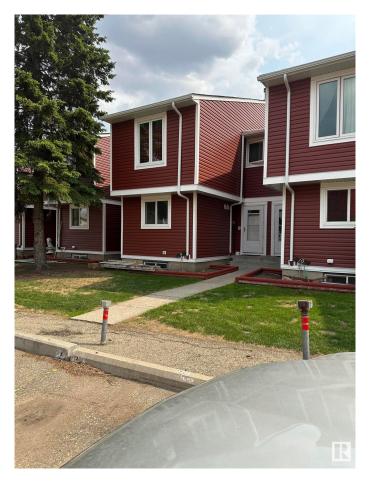

#### \$214,900

3 Bedroom, 1.50 Bathroom, 1,075 sqft Condo / Townhouse on 0.00 Acres

Homesteader, Edmonton, AB

VERY CLEAN Townhome in North Edmonton. Terrific easy access location close to Yellowhead highway and Clareview with shopping, schools, parks, and public transportation minutes away. Terrific private complex getting new siding, shingles and windows all done within last two years, new doors, 3 BEDROOMS 1.5 BATHROOMS with large deck. 2 PARKING STALLS. Main floor has half bathroom large kitchen with appliances included and in kitchen dining area. Main floor living room has large windows, new electric Remote Fire Place. Upper floor has 3 large bedrooms and full 4 PC. bathroom. Large master suite. Basement has separate storage room and ready for your personal touch. Utility room in basement. Do not miss this one great property with good value.

Built in 1980

## **Amenities**

Amenities Deck

Parking 2 Outdoor Stalls

### **Exterior**

Exterior Wood, Vinyl

Exterior Features Golf Nearby, Public Swimmin

Roof Asphalt Shingles

Construction Wood, Vinyl

Foundation Concrete Perimeter