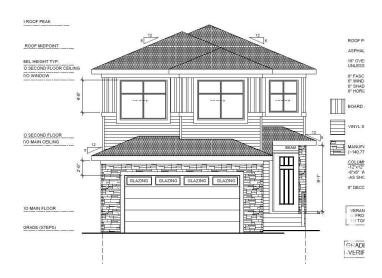

### \$719,000

5 Bedroom, 4.00 Bathroom, 2,402 sqft Single Family on 0.00 Acres

Woodbend, Leduc, AB

5 Br 4 bath || Stunning Double car Garage ||
The main floor welcomes you with an open
layout that flows effortlessly .Open to above
Living area with feature wall & electric fireplace
. Main floor bedroom and full bathroom.
BEAUTIFUL Built In Kitchen truly a
masterpiece with Centre island. Spice Kitchen.
Dining nook with access to backyard . Mud
room with MDF Shelves. Oak staircase leads
to bonus room. 4 bedrooms on upper level
with 3 bathrooms. Huge Primary br with 5pc
fully custom ensuite & W/I closet. Two more
br's with jack & jill bathroom. Another bedroom
with common bathroom. Laundry on 2nd floor.
Side entrance for basement.