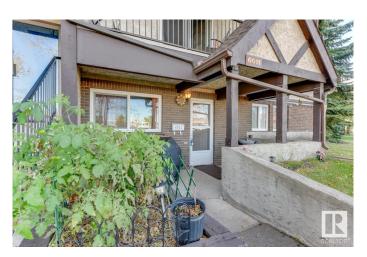

#### \$149,900

2 Bedroom, 1.00 Bathroom, 804 sqft Condo / Townhouse on 0.00 Acres

Grandin, St. Albert, AB

Renovated 2 bedroom, 1 bathroom condo! This is a great starter/investment. There is direct access from the sidewalk so easy to carry groceries in from the car! There is laminate flooring throughout the living, dining and bedrooms. The kitchen also has newer cabinets, countertops and flooring as well. Both bedrooms are very spacious and bathroom has had recent renovations as well. Huge storage closet for all seasonal activities as well! Comes with 1 outside parking stall but there is underground parking available as well. Very well maintained condo complex. Across the street are restaurants and shopping galore! Public transportation is just a few steps away. Come see this condo today!

#### **Exterior**

Exterior Wood, Stucco

Exterior Features Flat Site, Golf Nearby, Landscaped, Low Maintenance Landscape,

Public Transportation, Schools, Shopping Nearby

Roof Asphalt Shingles

Construction Wood, Stucco