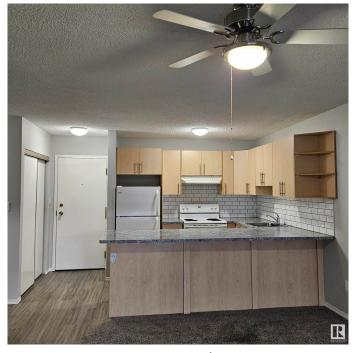

#### \$124,500

1 Bedroom, 1.00 Bathroom, 644 sqft Condo / Townhouse on 0.00 Acres

Pollard Meadows, Edmonton, AB

BRIGHT TOP FLOOR UNIT! This gorgeous one-bedroom, one-bathroom suite is ideally located in Millwoods Terrace. Completely renovated a few years ago, this unit received new counters, cabinets, doors & flooring. This unit has a huge open kitchen & peninsula connected to the living room. The suite also has a spacious screen-enclosed balcony & a large in-suite storage room. The building has an elevator & laundry facilities are located on the same floor. Easy access to the Anthony Henday. Close to all amenities: public library, rec centre, shopping, transit, schools, hospitals & parks - don't miss out on this great opportunity!

#### Interior

Appliances Dishwasher-Built-In, Fan-Ceiling, Hood Fan, Refrigerator, Stove-Electric,

Window Coverings

Heating Hot Water, Natural Gas