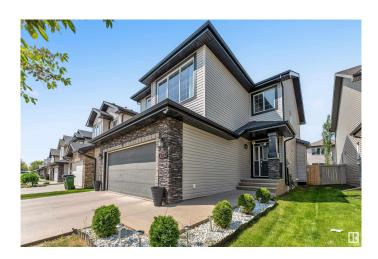

#### \$599,000

3 Bedroom, 2.50 Bathroom, 1,949 sqft Single Family on 0.00 Acres

Summerside, Edmonton, AB

Summerside Located single family home 2 Story house features Double Garage, HUGE DOUBLE DECK, CENTRAL AC, COFFERED CEILING, No HOA fees, No Condo fees & No Zero Lot line. East Facing huge lot is fully landscaped. The main floor features 9 foot ceilings with lots of sunlight, modern kitchen with pantry and quartz countertops throughout the house, stainless steel appliances and kitchen cabinets to ceiling. The main level also features oversized windows for plenty of sunlight, hardwood flooring throughout and a gas tile surround fireplace. Upstairs you will find an oversize master bedroom with huge ensuite which includes stand up shower, stand alone tub, and dual sinks. Two spacious bedrooms, full bath and bonus room complete the upper level. Outside you will find a huge deck /w gas line for bbq and plenty of grass for play. Unfinished basement has a potential for side entrance. This home is fully air conditioned and close to public transportation, schools, parks, shopping and franchise restaurants.

# Amenities

| Amenities | Air Conditioner, Deck, No Animal Home, No Smoking Home |
|-----------|--------------------------------------------------------|
| Parking   | Double Garage Attached                                 |

# Exterior

| Exterior          | Wood, Stone, Vinyl                                            |  |  |
|-------------------|---------------------------------------------------------------|--|--|
| Exterior Features | Airport Nearby, Fenced, Landscaped, Playground Nearby, Public |  |  |
|                   | Transportation, Schools, Shopping Nearby, Vegetable Garden    |  |  |
| Roof              | Asphalt Shingles                                              |  |  |