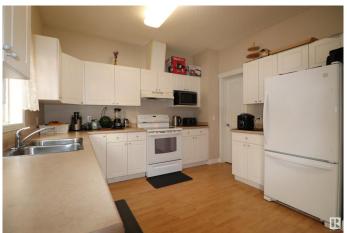

#### Interior

Appliances Dishwasher-Built-In, Dryer, Refrigerator, Stove-Electric, Washer

Heating Forced Air-1, Natural Gas