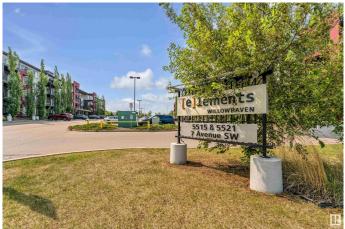

#### \$249,900

2 Bedroom, 2.00 Bathroom, 897 sqft Condo / Townhouse on 0.00 Acres

Charlesworth, Edmonton, AB

Welcome to this beautifully maintained corner suite with L shaped wrap around Balcony in the vibrant community of Charlesworth, offering 897.15 sq. ft. of bright and open-concept living space. This thoughtfully designed home features 2 spacious bedrooms and 2 full bathrooms, perfect for comfortable everyday living or hosting guests. The primary bedroom boasts a large closet and a private 4-piece en-suite, while the generously sized second bedroom is conveniently located next to another full 4-piece bathroom. Enjoy the added convenience of in-suite laundry and a well-appointed kitchen with ample counter space and sleek stainless steel appliances. This unit also includes two heated underground parking stalls for those cold winter and a private 8' x 4' storage cage for all your extras. Just 2 minutes walk from superstore, shoppers, gas stations, restaurants, gyms, public transit, and playgrounds.

## **Community Information**

| -                 |                                                                                                  |
|-------------------|--------------------------------------------------------------------------------------------------|
| Address           | #220 5515 7 Avenue                                                                               |
| Area              | Edmonton                                                                                         |
| Subdivision       | Charlesworth                                                                                     |
| City              | Edmonton                                                                                         |
| County            | ALBERTA                                                                                          |
| Province          | AB                                                                                               |
| Postal Code       | T6X 2A8                                                                                          |
| Amenities         |                                                                                                  |
| Amenities         | On Street Parking, No Animal Home, No Smoking Home, Parking-Extra, Parking-Visitor, Storage Cage |
| Parking Spaces    | 2                                                                                                |
| Parking           | Underground                                                                                      |
| Interior          |                                                                                                  |
| Interior Features | ensuite bathroom                                                                                 |
| Appliances        | Dishwasher-Built-In, Dryer, Microwave Hood Fan, Refrigerator, Stove-Electric, Washer             |
| Heating           | Baseboard, Natural Gas                                                                           |
| # of Stories      | 4                                                                                                |
| Stories           | 1                                                                                                |
| Has Basement      | Yes                                                                                              |
| Basement          | None, No Basement                                                                                |
| Exterior          |                                                                                                  |
| Exterior          | Wood, Concrete, Vinyl                                                                            |
| Exterior Features | Airport Nearby, Playground Nearby, Public Transportation, Schools, Shopping Nearby, See Remarks  |
|                   |                                                                                                  |