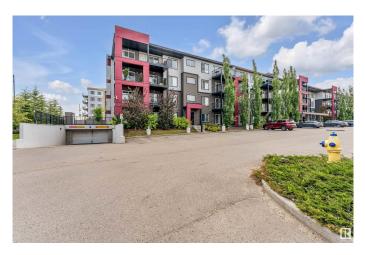

#### \$249,900

2 Bedroom, 2.00 Bathroom, 897 sqft Condo / Townhouse on 0.00 Acres

Charlesworth, Edmonton, AB

Welcome to this beautifully maintained corner suite with L shaped wrap around Balcony in the vibrant community of Charlesworth, offering 897.15 sq. ft. of bright and open-concept living space. This thoughtfully designed home features 2 spacious bedrooms and 2 full bathrooms, perfect for comfortable everyday living or hosting guests. The primary bedroom boasts a large closet and a private 4-piece en-suite, while the generously sized second bedroom is conveniently located next to another full 4-piece bathroom. Enjoy the added convenience of in-suite laundry and a well-appointed kitchen with ample counter space and sleek stainless steel appliances. This unit also includes two heated underground parking stalls for those cold winter and a private 8' x 4' storage cage for all your extras. Just 2 minutes walk from superstore, shoppers, gas stations, restaurants, gyms, public transit, and playgrounds.

## **Community Information**

| -                 |                                                                                                  |
|-------------------|--------------------------------------------------------------------------------------------------|
| Address           | #220 5515 7 Avenue                                                                               |
| Area              | Edmonton                                                                                         |
| Subdivision       | Charlesworth                                                                                     |
| City              | Edmonton                                                                                         |
| County            | ALBERTA                                                                                          |
| Province          | AB                                                                                               |
| Postal Code       | T6X 2A8                                                                                          |
| Amenities         |                                                                                                  |
| Amenities         | On Street Parking, No Animal Home, No Smoking Home, Parking-Extra, Parking-Visitor, Storage Cage |
| Parking Spaces    | 2                                                                                                |
| Parking           | Underground                                                                                      |
| Interior          |                                                                                                  |
| Interior Features | ensuite bathroom                                                                                 |
| Appliances        | Dishwasher-Built-In, Dryer, Microwave Hood Fan, Refrigerator, Stove-Electric, Washer             |
| Heating           | Baseboard, Natural Gas                                                                           |
| # of Stories      | 4                                                                                                |
| Stories           | 1                                                                                                |
| Has Basement      | Yes                                                                                              |
| Basement          | None, No Basement                                                                                |
| Exterior          |                                                                                                  |
| Exterior          | Wood, Concrete, Vinyl                                                                            |
| Exterior Features | Airport Nearby, Playground Nearby, Public Transportation, Schools, Shopping Nearby, See Remarks  |
|                   |                                                                                                  |