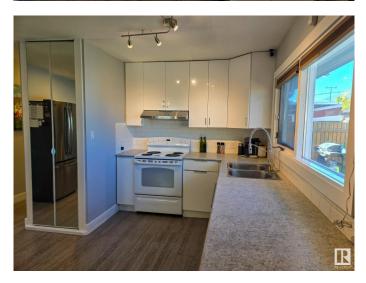

#### \$324,999

3 Bedroom, 1.00 Bathroom, 1,046 sqft Single Family on 0.00 Acres

Rosslyn, Edmonton, AB

The perfect first time Home Buyer property in a mature neighborhood! Super cute bungalow (no basement) featuring 3 bedrooms (one bedroom with garden door leading to the back yard), bright kitchen with modern white cabinetry and huge window with view of the landscaped back yard and central AIR CONDITIONING. Front and back yard is beautifully landscape, back patio - perfect for enjoying the summer and large storage shed that could easily be a workshop. Hate winter...back your vehicle out of an insulated and heated double detached garage. Extra space at the back of the yard for small trailer. Pride of Ownership shows with all the upgrades done as needed: washer/dryer 2019, fridge 2019, air conditioning 2019, insulated garage door and opener 2020, modulating high efficiency furnace/HWT 2022 and Fence 2022. Located just steps from a park; Grand Truck Fitness Center and shopping all close by!