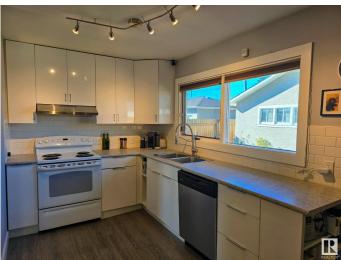

#### \$324,999

3 Bedroom, 1.00 Bathroom, 1,046 sqft Single Family on 0.00 Acres

Rosslyn, Edmonton, AB

The perfect first time Home Buyer property in a mature neighborhood! Super cute bungalow (no basement) featuring 3 bedrooms (one bedroom with garden door leading to the back yard), bright kitchen with modern white cabinetry and huge window with view of the landscaped back yard and central AIR CONDITIONING. Front and back yard is beautifully landscape, back patio - perfect for enjoying the summer and large storage shed that could easily be a workshop. Hate winter...back your vehicle out of an insulated and heated double detached garage. Extra space at the back of the yard for small trailer. Pride of Ownership shows with all the upgrades done as needed: washer/dryer 2019, fridge 2019, air conditioning 2019, insulated garage door and opener 2020, modulating high efficiency furnace/HWT 2022 and Fence 2022. Located just steps from a park; Grand Truck Fitness Center and shopping all close by!