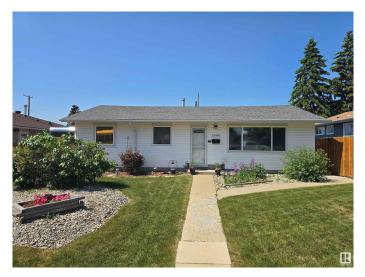

#### \$324,999

3 Bedroom, 1.00 Bathroom, 1,046 sqft Single Family on 0.00 Acres

Rosslyn, Edmonton, AB

The perfect first time Home Buyer property in a mature neighborhood! Super cute bungalow (no basement) featuring 3 bedrooms (one bedroom with garden door leading to the back yard), bright kitchen with modern white cabinetry and huge window with view of the landscaped back yard and central AIR CONDITIONING. Front and back yard is beautifully landscape, back patio - perfect for enjoying the summer and large storage shed that could easily be a workshop. Hate winter...back your vehicle out of an insulated and heated double detached garage. Extra space at the back of the yard for small trailer. Pride of Ownership shows with all the upgrades done as needed: washer/dryer 2019, fridge 2019, air conditioning 2019, insulated garage door and opener 2020, modulating high efficiency furnace/HWT 2022 and Fence 2022. Located just steps from a park; Grand Truck Fitness Center and shopping all close by!