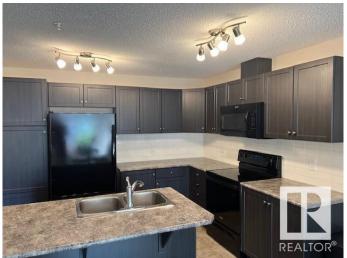

## \$234,900

2 Bedroom, 2.00 Bathroom, 927 sqft Condo / Townhouse on 0.00 Acres

Rutherford (Edmonton), Edmonton, AB

Welcome to The Crossroads of Rutherford! 2 Bedrooms, 2 full baths, underground parking with a south facing balcony! The primary bedroom has a 4 piece ensuite and a large walk in closet. The second bedroom is large and perfect for company or an office. This home is bright and sunny all day long! The complex has an indoor car wash, underground parking and plenty of visitor parking! Fantastic location with shopping, public transportation and easy access to the Anthony Henday. This is a must see!

Washer/Dryer, Stove-Electric, Window Coverings

Heating Baseboard, Hot Water, Natural Gas