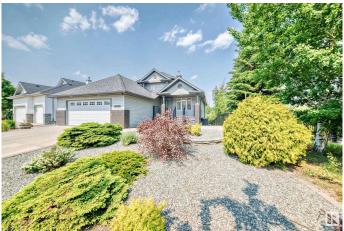

#### \$795,000

3 Bedroom, 3.00 Bathroom, 1,600 sqft Single Family on 0.00 Acres

Foxhaven, Sherwood Park, AB

Absolutely Immaculate home with 2+1 bedrooms+den, 3 bathrooms and a WALKOUT BASEMENT! The home has been meticulously cared for by its loving owners. Backing onto the beautiful Heritage Hills Wetland, you'll enjoy peaceful views and nature right in your backyard. The screened-in porch is sure to become your favorite spotâ€"perfect for morning coffee or evening relaxation. Spacious and bright throughout, this home offers comfort, pride of ownership, and a layout that works for families or downsizers alike. Main floor laundry, vaulted ceilings, central air conditioning, composite decking- the perks go on and on!! A rare find in a prime location!

### Exterior

| Exterior          | Wood, Brick, Vinyl                                                 |
|-------------------|--------------------------------------------------------------------|
| Exterior Features | Backs Onto Lake, Backs Onto Park/Trees, Fenced, Landscaped,        |
|                   | Playground Nearby, Public Transportation, Schools, Shopping Nearby |
| Roof              | Asphalt Shingles                                                   |
| Construction      | Wood, Brick, Vinyl                                                 |
| Foundation        | Concrete Perimeter                                                 |