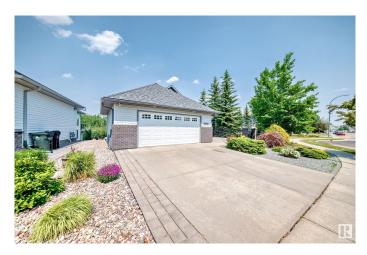

#### \$795,000

3 Bedroom, 3.00 Bathroom, 1,600 sqft Single Family on 0.00 Acres

Foxhaven, Sherwood Park, AB

Absolutely Immaculate home with 2+1 bedrooms+den, 3 bathrooms and a WALKOUT BASEMENT! The home has been meticulously cared for by its loving owners. Backing onto the beautiful Heritage Hills Wetland, you'll enjoy peaceful views and nature right in your backyard. The screened-in porch is sure to become your favorite spotâ€"perfect for morning coffee or evening relaxation. Spacious and bright throughout, this home offers comfort, pride of ownership, and a layout that works for families or downsizers alike. Main floor laundry, vaulted ceilings, central air conditioning, composite decking- the perks go on and on!! A rare find in a prime location!

### Amenities

| Amenities     | Air Conditioner, Deck, No Animal Home, No Smoking Home, Vaulted |
|---------------|-----------------------------------------------------------------|
|               | Ceiling, Walkout Basement                                       |
| Parking       | Double Garage Attached                                          |
| Is Waterfront | Yes                                                             |

### Exterior

| Exterior          | Wood, Brick, Vinyl                                                 |
|-------------------|--------------------------------------------------------------------|
| Exterior Features | Backs Onto Lake, Backs Onto Park/Trees, Fenced, Landscaped,        |
|                   | Playground Nearby, Public Transportation, Schools, Shopping Nearby |
| Roof              | Asphalt Shingles                                                   |
| Construction      | Wood, Brick, Vinyl                                                 |
| Foundation        | Concrete Perimeter                                                 |