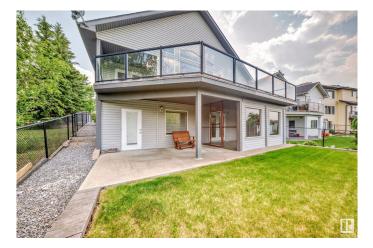

#### \$795,000

3 Bedroom, 3.00 Bathroom, 1,600 sqft Single Family on 0.00 Acres

Foxhaven, Sherwood Park, AB

Absolutely Immaculate home with 2+1 bedrooms+den, 3 bathrooms and a WALKOUT BASEMENT! The home has been meticulously cared for by its loving owners. Backing onto the beautiful Heritage Hills Wetland, you'll enjoy peaceful views and nature right in your backyard. The screened-in porch is sure to become your favorite spotâ€"perfect for morning coffee or evening relaxation. Spacious and bright throughout, this home offers comfort, pride of ownership, and a layout that works for families or downsizers alike. Main floor laundry, vaulted ceilings, central air conditioning, composite decking- the perks go on and on!! A rare find in a prime location!

### Amenities

| Amenities     | Air Conditioner, Deck, No Animal Home, No Smoking Home, Vaulted |
|---------------|-----------------------------------------------------------------|
|               | Ceiling, Walkout Basement                                       |
| Parking       | Double Garage Attached                                          |
| Is Waterfront | Yes                                                             |

#### Interior

| Interior Features | ensuite bathroom                                                                                                                    |
|-------------------|-------------------------------------------------------------------------------------------------------------------------------------|
| Appliances        | Air Conditioning-Central, Dishwasher-Built-In, Dryer, Garage Control, Garage Opener, Hood Fan, Refrigerator, Stove-Electric, Vacuum |
|                   | System Attachments, Vacuum Systems, Washer, Window Coverings                                                                        |
| Heating           | Forced Air-1, Natural Gas                                                                                                           |
| Fireplace         | Yes                                                                                                                                 |
| Fireplaces        | Corner                                                                                                                              |
| Stories           | 2                                                                                                                                   |
| Has Basement      | Yes                                                                                                                                 |
| Basement          | Full, Finished                                                                                                                      |
|                   |                                                                                                                                     |