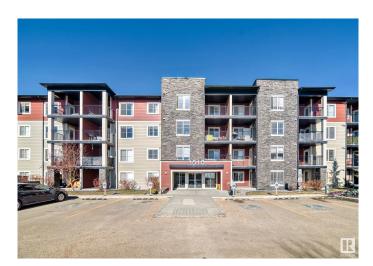

## \$215,000 - 411 1510 Watt Drive, Edmonton

MLS® #E4441698

## \$215,000

2 Bedroom, 2.00 Bathroom, 754 sqft Condo / Townhouse on 0.00 Acres

Walker, Edmonton, AB

Welcome to this stunning top floor condo, the perfect balance of contemporary living and comfort. With 2 bedrooms and 2 bathrooms one den, ideal for homeowners and investors alike. The modern kitchen, boasting granite countertops and a pantry, caters to your everyday needs. Located on the top floor, this unit is drenched in natural light, and the convenience of insuite laundry is an added bonus. Step outside to your balcony, perfect for relaxation and hosting gatherings. For investors, seize this prime opportunity! High rental demand, low condo fees, and Southeast Edmonton's desirable location ensure excellent returns on your investment. 2 PARKING STALL one Underground heated parking and one outside stall parking add value for your future tenants. Homebuyers, prepare for your dream come true! Embrace the lifestyle you've been longing. Easy access to all amenities, the Henday and walking trails.

## **Essential Information**

| MLS® #     | E4441698  |
|------------|-----------|
| Price      | \$215,000 |
| Bedrooms   | 2         |
| Bathrooms  | 2.00      |
| Full Baths | 2         |

| Square Footage<br>Acres<br>Year Built<br>Type<br>Sub-Type<br>Style<br>Status                                                                                           | 754<br>0.00<br>2016<br>Condo / Townhouse<br>Lowrise Apartment<br>Single Level Apartment<br>Active                                                              |  |
|------------------------------------------------------------------------------------------------------------------------------------------------------------------------|----------------------------------------------------------------------------------------------------------------------------------------------------------------|--|
| Community Information                                                                                                                                                  |                                                                                                                                                                |  |
| Address<br>Area<br>Subdivision<br>City<br>County<br>Province<br>Postal Code                                                                                            | 411 1510 Watt Drive<br>Edmonton<br>Walker<br>Edmonton<br>ALBERTA<br>AB<br>T6X 1A3                                                                              |  |
| Amenities                                                                                                                                                              |                                                                                                                                                                |  |
| Amenities<br>Parking                                                                                                                                                   | No Animal Home, No Smoking Home, Parking-Visitor<br>Stall, Underground                                                                                         |  |
| Interior                                                                                                                                                               |                                                                                                                                                                |  |
| Interior Features<br>Appliances<br>Heating<br># of Stories<br>Stories<br>Has Basement                                                                                  | ensuite bathroom<br>Dishwasher-Built-In, Euro Washer/Dryer Combo, Refrigerator,<br>Stove-Electric, Window Coverings<br>Hot Water, Natural Gas<br>4<br>1<br>Yes |  |
| Basement                                                                                                                                                               | None, No Basement                                                                                                                                              |  |
| Exterior                                                                                                                                                               |                                                                                                                                                                |  |
| ExteriorWood, VinylExterior FeaturesCommercial, Public Transportation, Schools, Shopping NearbyRoofAsphalt ShinglesConstructionWood, VinylFoundationConcrete Perimeter |                                                                                                                                                                |  |