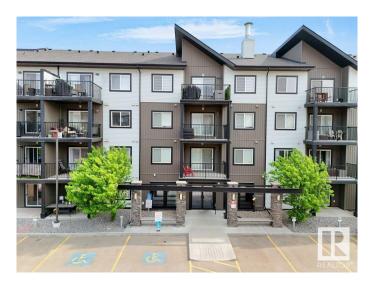

## \$232,000

2 Bedroom, 2.00 Bathroom, 714 sqft Condo / Townhouse on 0.00 Acres

Albany, Edmonton, AB

Location location, Location!!! nearby Movati Athletic, Walmart, Sobeys and many amenities, Beautiful condominium on main floor, building entrance is next to the door, good for accessibility, family with kids, senior or people with pets, parking is next to apartment. Balcony facing East, lots of sunshine, newly painted, 2 Bedroom and 2 Bathroom, 2 Parking on the surface. safe and secure building with security Cameras. Spacious rooms and main floor advantage.

#### **Essential Information**

MLS® # E4441771 Price \$232,000

Bedrooms 2
Bathrooms 2.00

Full Baths 2

Square Footage 714 Acres 0.00

Year Built 2013

Type Condo / Townhouse

Sub-Type Lowrise Apartment