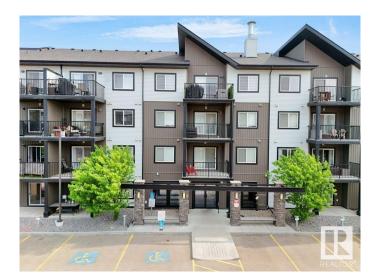

### \$232,000

2 Bedroom, 2.00 Bathroom, 714 sqft Condo / Townhouse on 0.00 Acres

Albany, Edmonton, AB

Location location, Location!!! nearby Movati Athletic, Walmart, Sobeys and many amenities, Beautiful condominium on main floor, building entrance is next to the door, good for accessibility, family with kids, senior or people with pets, parking is next to apartment. Balcony facing East, lots of sunshine, newly painted, 2 Bedroom and 2 Bathroom, 2 Parking on the surface. safe and secure building with security Cameras. Spacious rooms and main floor advantage.