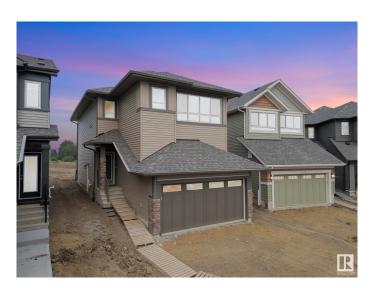

## \$489,500

3 Bedroom, 2.50 Bathroom, 1,688 sqft Single Family on 0.00 Acres

Marquis, Edmonton, AB

Experience luxury living in this beautifully crafted Coventry Home with SEPARATE ENTRANCE and double attached garage! Soaring 9' ceilings on the main floor enhance the open, airy feel. The chef-inspired kitchen is a showstopper, featuring quartz counters, elegant cabinetry, designer finishes, and a spacious walk-through pantry. The Great Room flows effortlessly into the dining areaâ€"perfect for hosting or relaxing. A stylish half bath completes the main level. Upstairs, retreat to your spa-like primary suite with dual sinks, a walk-in shower, and walk-in closet. Two additional bedrooms, a full bath, bonus room, and laundry add everyday convenience. Built with exceptional quality and backed by the Alberta New Home Warranty Program. Some photos virtually staged