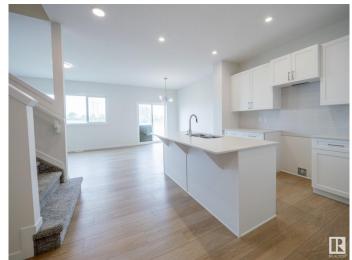

## \$489,500

3 Bedroom, 2.50 Bathroom, 1,688 sqft Single Family on 0.00 Acres

Marquis, Edmonton, AB

Experience luxury living in this beautifully crafted Coventry Home with SEPARATE ENTRANCE and double attached garage! Soaring 9' ceilings on the main floor enhance the open, airy feel. The chef-inspired kitchen is a showstopper, featuring quartz counters, elegant cabinetry, designer finishes, and a spacious walk-through pantry. The Great Room flows effortlessly into the dining areaâ€"perfect for hosting or relaxing. A stylish half bath completes the main level. Upstairs, retreat to your spa-like primary suite with dual sinks, a walk-in shower, and walk-in closet. Two additional bedrooms, a full bath, bonus room, and laundry add everyday convenience. Built with exceptional quality and backed by the Alberta New Home Warranty Program. Some photos virtually staged