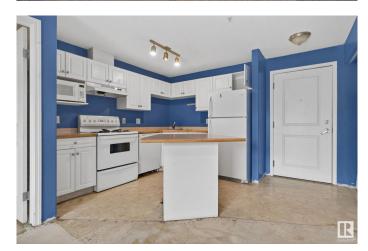

## \$165,900

2 Bedroom, 2.00 Bathroom, 728 sqft Condo / Townhouse on 0.00 Acres

Westmount, Edmonton, AB

This 2 bedrooms, 2 bathrooms condo presents a FANTASTIC OPPORTUNITY for those looking to RENOVATE and CAPITALIZE on the vibrant WESTMOUNT market. With its PRIME LOCATION and thoughtful renovation could significantly enhance its value and appeal. Walking access to Restaurants, Shopping, Groceries, Parks, Downtown, The Ice and Brewery Districts. Close to all amenities, public transportation, NAIT, Grant McEwan and so much more!

### Interior

Interior Features ensuite bathroom

Appliances See Remarks

Heating Hot Water, Natural Gas