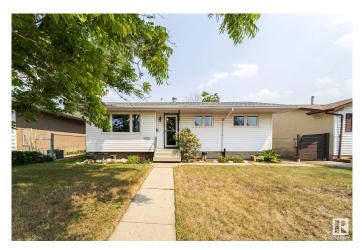

# \$399,999 - 15211 95 Street, Edmonton

MLS® #E4441986

## \$399.999

4 Bedroom, 2.00 Bathroom, 965 sqft Single Family on 0.00 Acres

Evansdale, Edmonton, AB

Welcome to this Charming well cared for Original - Owner Bungalow in the Evansdale neighborhood! Enter to the spacious living room with Beautiful HARDWOOD FLOORS, Large eat in kitchen with PATIO DOORS to deck. Home has 2 Bedrooms on main floor. Originally had 3 bedrooms up, 2 bedrooms converted to a LARGE PRIMARY BEDROOM! Can easily be put back to 3 bedrooms. Main Floor has 4pce updated bathroom. Downstairs is a large finished Rec Room with built in bar area, partly finished 4th bedroom. Laundry with LOTS OF STORAGE SPACE! NEW FURNANCE, HOT WATER TANK! UPDATED VINYLE WINDOWS! NEWER ROOF! Large PRIVATE backyard with GARDEN SPACE, Flowers. Deck to enjoy your coffee outside in the morning sun! Detached Double Garage with back land access! Close to Shopping, Transit, and Schools!