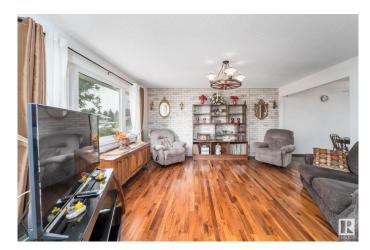

## \$399.999

4 Bedroom, 2.00 Bathroom, 965 sqft Single Family on 0.00 Acres

Evansdale, Edmonton, AB

Welcome to this Charming well cared for Original - Owner Bungalow in the Evansdale neighborhood! Enter to the spacious living room with Beautiful HARDWOOD FLOORS, Large eat in kitchen with PATIO DOORS to deck. Home has 2 Bedrooms on main floor. Originally had 3 bedrooms up, 2 bedrooms converted to a LARGE PRIMARY BEDROOM! Can easily be put back to 3 bedrooms. Main Floor has 4pce updated bathroom. Downstairs is a large finished Rec Room with built in bar area, partly finished 4th bedroom. Laundry with LOTS OF STORAGE SPACE! NEW FURNANCE, HOT WATER TANK! UPDATED VINYLE WINDOWS! NEWER ROOF! Large PRIVATE backyard with GARDEN SPACE, Flowers. Deck to enjoy your coffee outside in the morning sun! Detached Double Garage with back land access! Close to Shopping, Transit, and Schools!