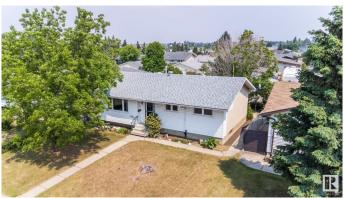

## \$399.999

4 Bedroom, 2.00 Bathroom, 965 sqft Single Family on 0.00 Acres

Evansdale, Edmonton, AB

Welcome to this Charming well cared for Original - Owner Bungalow in the Evansdale neighborhood! Enter to the spacious living room with Beautiful HARDWOOD FLOORS, Large eat in kitchen with PATIO DOORS to deck. Home has 2 Bedrooms on main floor. Originally had 3 bedrooms up, 2 bedrooms converted to a LARGE PRIMARY BEDROOM! Can easily be put back to 3 bedrooms. Main Floor has 4pce updated bathroom. Downstairs is a large finished Rec Room with built in bar area, partly finished 4th bedroom. Laundry with LOTS OF STORAGE SPACE! NEW FURNANCE, HOT WATER TANK! UPDATED VINYLE WINDOWS! NEWER ROOF! Large PRIVATE backyard with GARDEN SPACE, Flowers. Deck to enjoy your coffee outside in the morning sun! Detached Double Garage with back land access! Close to Shopping, Transit, and Schools!

## **Exterior**

Exterior Wood, Vinyl

Exterior Features Back Lane, Fenced, Fruit Trees/Shrubs, Landscaped, Playground

Nearby, Public Transportation, Shopping Nearby

Roof Asphalt Shingles

Construction Wood, Vinyl