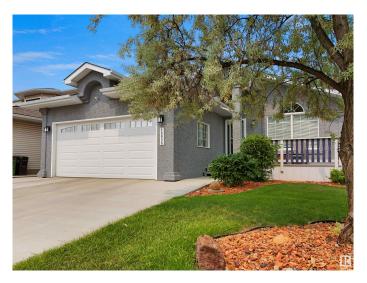

## \$525,000

4 Bedroom, 3.00 Bathroom, 1,323 sqft Single Family on 0.00 Acres

Belmead, Edmonton, AB

Welcome to this stunning 4-level split home featuring a stylish stucco exterior and a spacious double attached garage. With 4 bedrooms and 3 full baths, this beautifully maintained property offers ample living space, including a fully finished basement. Updates include: HWT 2020, Garage Door 2020, Some Appliances 2021, Driveway 2021, Furnace & Humidifier 2021, Sump Pump 2023. Conveniently located near West Edmonton Mall, this home provides easy access to White mud Drive and Anthony Henday, making commuting a breeze. A fantastic opportunity for comfortable family living in a prime location!

#### **Essential Information**

MLS® # E4442005 Price \$525,000

Bedrooms 4

Bathrooms 3.00

Full Baths 3

Square Footage 1,323 Acres 0.00

Year Built 1991

Type Single Family

# **Community Information**

Address 18936 91 Avenue

Area Edmonton
Subdivision Belmead
City Edmonton
County ALBERTA

Province AB

Postal Code T5T 5V9