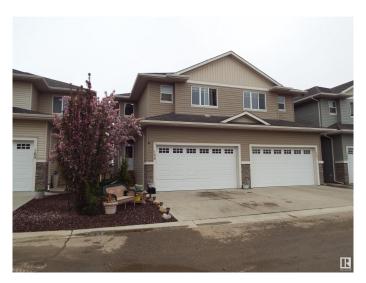

# \$339,900 - 300 Awentia Drive, Leduc

MLS® #E4442022

#### \$339,900

3 Bedroom, 3.50 Bathroom, 1,461 sqft Condo / Townhouse on 0.00 Acres

Deer Valley, Leduc, AB

Three bedroom condo, fully developed basement, & double attached garage. Lovely great room concept with 9 ft ceilings, gas fireplace & granite countertops. Patio doors off the dining area to your west facing deck for evening sunsets. Upstairs, 3 spacious bedrooms, with the primary suite offering a 4 pce ensuite & walk in closet. Enjoy the convenience of 2nd floor laundry, along with a computer or sitting area on this level. All three bedrooms wired for TV & internet. Basement is fully developed with with a large family room, full bath, & storage. Double attached garage is insulated & drywalled. Located within the Deer Valley subdivision, just steps away from numerous conveniences, minutes to the airport. Welcome home!