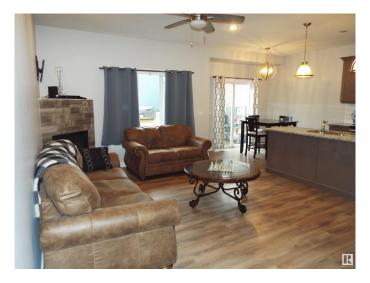

#### \$339,900

3 Bedroom, 3.50 Bathroom, 1,461 sqft Condo / Townhouse on 0.00 Acres

Deer Valley, Leduc, AB

Three bedroom condo, fully developed basement, & double attached garage. Lovely great room concept with 9 ft ceilings, gas fireplace & granite countertops. Patio doors off the dining area to your west facing deck for evening sunsets. Upstairs, 3 spacious bedrooms, with the primary suite offering a 4 pce ensuite & walk in closet. Enjoy the convenience of 2nd floor laundry, along with a computer or sitting area on this level. All three bedrooms wired for TV & internet. Basement is fully developed with with a large family room, full bath, & storage. Double attached garage is insulated & drywalled. Located within the Deer Valley subdivision, just steps away from numerous conveniences, minutes to the airport. Welcome home!