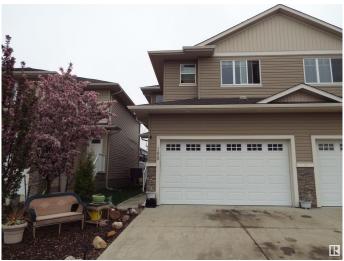

# \$339,900 - 300 Awentia Drive, Leduc

MLS® #E4442022

#### \$339,900

3 Bedroom, 3.50 Bathroom, 1,461 sqft Condo / Townhouse on 0.00 Acres

Deer Valley, Leduc, AB

Three bedroom condo, fully developed basement, & double attached garage. Lovely great room concept with 9 ft ceilings, gas fireplace & granite countertops. Patio doors off the dining area to your west facing deck for evening sunsets. Upstairs, 3 spacious bedrooms, with the primary suite offering a 4 pce ensuite & walk in closet. Enjoy the convenience of 2nd floor laundry, along with a computer or sitting area on this level. All three bedrooms wired for TV & internet. Basement is fully developed with with a large family room, full bath, & storage. Double attached garage is insulated & drywalled. Located within the Deer Valley subdivision, just steps away from numerous conveniences, minutes to the airport. Welcome home!