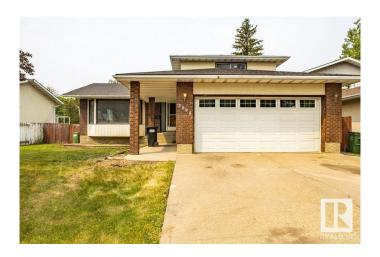

## \$599.999

4 Bedroom, 3.00 Bathroom, 1,741 sqft Single Family on 0.00 Acres

Satoo, Edmonton, AB

Spacious & Renovated 5-Bedroom Detached Home. Welcome to this beautifully renovated Detached Single Family home offering a versatile layout. Featuring 5 bedrooms and 3 full bathrooms, this home is perfect for large families or those seeking extra space. On the main floor, enjoy a bright and welcoming living room, a cozy family room, and a modern kitchen with a breakfast nook â€" perfect for entertaining. A convenient main-floor bedroom and full bath complete this level. Upstairs, the primary bedroom boasts a private ensuite, while two additional bedrooms share a full bath. The full basement is ready to turn into your ideal space. Enjoy large windows throughout, new appliances, and a generous yard for outdoor living.

### **Essential Information**

MLS® # E4442154 Price \$599,999

Bedrooms 4

Bathrooms 3.00

Full Baths 3

Square Footage 1,741

Acres 0.00

Year Built 1975