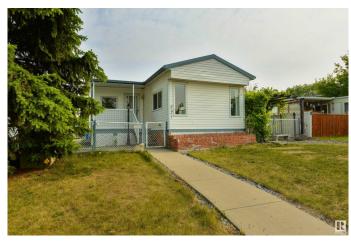

## \$224,900

3 Bedroom, 1.00 Bathroom, 1,224 sqft Single Family on 0.00 Acres

Lee Ridge, Edmonton, AB

Close to schools, transit and all amenities, opportunity abounds with this spacious 3 bedroom mobile home in Lee Ridge. Here you'II have no condo fees, no attached neighbour and you own the land! This home is filled with natural light and is move-in ready. You can live in it right away or plan to build your brand new home. As a bonus, the rear of the house features a large pergola, storage shed and ample parking. The lot is spacious and offers so many options for renovation and redevelopment. Home is sold "as-is, where-is". \*Virtual staging is used.

## **Exterior**

Exterior Vinyl

Exterior Features Low Maintenance Landscape, Public Transportation, Schools, Shopping

Nearby

Roof Metal
Construction Vinyl
Foundation Piling