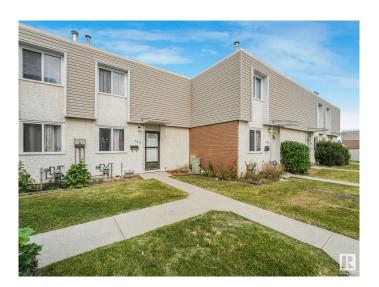

# \$249,800

4 Bedroom, 2.00 Bathroom, 976 sqft Condo / Townhouse on 0.00 Acres

Kilkenny, Edmonton, AB

This spacious 3-bedroom, 2-bathroom condo offers great potential and backs onto a peaceful green space! The finished basement features a versatile room ideal for an office or den, plus a full 4-piece bathroom. Upstairs, enjoy three good-sized bedrooms and a 4-piece bathroom. With an assigned parking stall and walking distance to schools, shopping, parks, daycares, and public transit, convenience is at your doorstep. Affordable condo fees add incredible value. Recent upgrades include a new stove, dishwasher, countertop, toilet, and sink (2024). Whether you're a first-time buyer or investor, this condo provides endless possibilities in a prime location.

#### **Exterior**

Exterior Wood, Brick, Stucco, Vinyl

Exterior Features Fenced, Playground Nearby, Public Swimming Pool, Public

Transportation, Schools, Shopping Nearby

Roof Tar & T

Construction Wood, Brick, Stucco, Vinyl