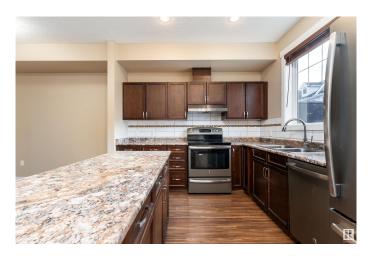

#### \$335,000

3 Bedroom, 2.50 Bathroom, 1,442 sqft Condo / Townhouse on 0.00 Acres

Klarvatten, Edmonton, AB

RARE 3 CAR PARKING! (Double garage with an additional stall in front of garage). Welcome to this stylish 3 bed, 2.5 bath townhouse in desirable Klarvatten with 1402 sq ft of comfortable living space. The main floor features 9' ceilings, a bright open-concept layout, and a modern kitchen with stainless steel appliances, a large peninsula island, and ample storage. Relax in the cozy living room, enjoy meals in the dining area, or step onto the balcony for fresh air. Upstairs, the spacious primary bedroom includes a 4-piece ensuite and great closet space, plus two more bedrooms, a full bath, and laundry room. Includes a double attached garage and extra parking. Steps from Poplar Lake, walking trails, and close to the Henday, shops, and amenities. (images are Virtually staged)

#### Interior

Interior Features ensuite bathroom

Appliances Dishwasher-Built-In, Dryer, Refrigerator, Stove-Electric, Washer

Heating Forced Air-1, Natural Gas

Stories 3

Has Basement Yes

Basement None, No Basement