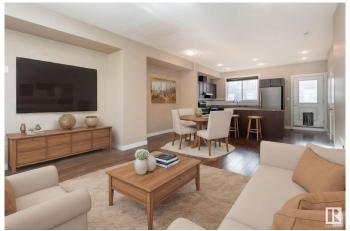

#### \$335,000

3 Bedroom, 2.50 Bathroom, 1,442 sqft Condo / Townhouse on 0.00 Acres

Klarvatten, Edmonton, AB

RARE 3 CAR PARKING! (Double garage with an additional stall in front of garage). Welcome to this stylish 3 bed, 2.5 bath townhouse in desirable Klarvatten with 1402 sq ft of comfortable living space. The main floor features 9' ceilings, a bright open-concept layout, and a modern kitchen with stainless steel appliances, a large peninsula island, and ample storage. Relax in the cozy living room, enjoy meals in the dining area, or step onto the balcony for fresh air. Upstairs, the spacious primary bedroom includes a 4-piece ensuite and great closet space, plus two more bedrooms, a full bath, and laundry room. Includes a double attached garage and extra parking. Steps from Poplar Lake, walking trails, and close to the Henday, shops, and amenities. (images are Virtually staged)