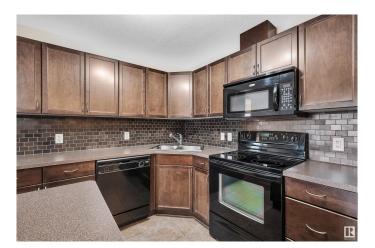

### \$225,000

2 Bedroom, 2.00 Bathroom, 910 sqft Condo / Townhouse on 0.00 Acres

Rutherford (Edmonton), Edmonton, AB

Welcome to unit 316! This beautiful 2-bedroom, 2-bathroom condo features a bright, open layout and new flooring! Enjoy a contemporary kitchen equipped with dark cabinetry, sleek black appliances and a spacious living area. At the end of your day, relax on your spacious balcony, ideal for unwinding. Additional features include: In-suite laundry. Underground titled parking & storage space. Conveniently located near all amenities, including shops, transit, parks, and more!