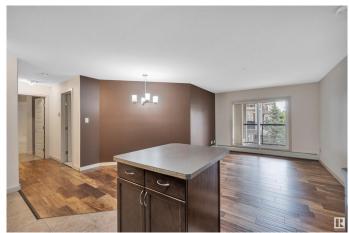

### \$225,000

2 Bedroom, 2.00 Bathroom, 910 sqft Condo / Townhouse on 0.00 Acres

Rutherford (Edmonton), Edmonton, AB

Welcome to unit 316! This beautiful 2-bedroom, 2-bathroom condo features a bright, open layout and new flooring! Enjoy a contemporary kitchen equipped with dark cabinetry, sleek black appliances and a spacious living area. At the end of your day, relax on your spacious balcony, ideal for unwinding. Additional features include: In-suite laundry. Underground titled parking & storage space. Conveniently located near all amenities, including shops, transit, parks, and more!