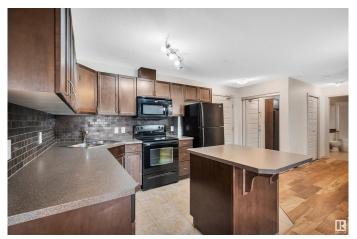

### \$225,000

2 Bedroom, 2.00 Bathroom, 910 sqft Condo / Townhouse on 0.00 Acres

Rutherford (Edmonton), Edmonton, AB

Welcome to unit 316! This beautiful 2-bedroom, 2-bathroom condo features a bright, open layout and new flooring! Enjoy a contemporary kitchen equipped with dark cabinetry, sleek black appliances and a spacious living area. At the end of your day, relax on your spacious balcony, ideal for unwinding. Additional features include: In-suite laundry. Underground titled parking & storage space. Conveniently located near all amenities, including shops, transit, parks, and more!