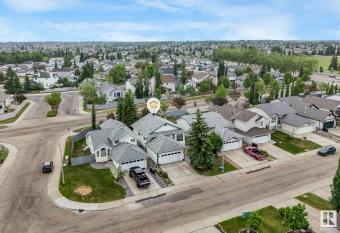

#### \$490,000

4 Bedroom, 2.50 Bathroom, 980 sqft Single Family on 0.00 Acres

Foxhaven, Sherwood Park, AB

Welcome to this charming bi-level in Foxhaven! Situated in a cul-de-sac, this very well maintained home offers 4 bedrooms and 2.5 baths. The main level features a spacious living room, the primary bedroom with a walk-in closet and 2-piece ensuite, 2 more bedrooms and a 4-piece bath. The kitchen has new quartz countertops and leads you to the south facing backyard completed with mature landscaping with a new tiered deck including a gazebo. The fully finished basement has a large recreation area with a gas fireplace, additional bedroom, 3-piece bath, large laundry room, storage beneath the stairs and the option for a 5th bedroom. Upgrades include shingles (2019), HWT (2022), deck (2023) and Humidifier (2023). With plenty of walking trails, schools, amenities and Strathcona Athletic Park nearby, this property offers amazing location and functionality.

## **Community Information**

| Address     | 8 Foxhaven Court |
|-------------|------------------|
| Area        | Sherwood Park    |
| Subdivision | Foxhaven         |
| City        | Sherwood Park    |
| County      | ALBERTA          |
| Province    | AB               |
| Postal Code | T8A 5X1          |