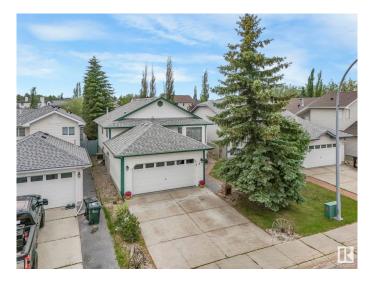

#### \$490,000

4 Bedroom, 2.50 Bathroom, 980 sqft Single Family on 0.00 Acres

Foxhaven, Sherwood Park, AB

Welcome to this charming bi-level in Foxhaven! Situated in a cul-de-sac, this very well maintained home offers 4 bedrooms and 2.5 baths. The main level features a spacious living room, the primary bedroom with a walk-in closet and 2-piece ensuite, 2 more bedrooms and a 4-piece bath. The kitchen has new quartz countertops and leads you to the south facing backyard completed with mature landscaping with a new tiered deck including a gazebo. The fully finished basement has a large recreation area with a gas fireplace, additional bedroom, 3-piece bath, large laundry room, storage beneath the stairs and the option for a 5th bedroom. Upgrades include shingles (2019), HWT (2022), deck (2023) and Humidifier (2023). With plenty of walking trails, schools, amenities and Strathcona Athletic Park nearby, this property offers amazing location and functionality.

## **Community Information**

| Address     | 8 Foxhaven Court |
|-------------|------------------|
| Area        | Sherwood Park    |
| Subdivision | Foxhaven         |
| City        | Sherwood Park    |
| County      | ALBERTA          |
| Province    | AB               |
| Postal Code | T8A 5X1          |