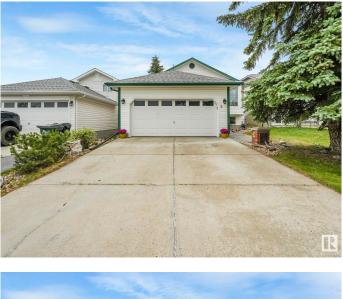

#### \$490,000

4 Bedroom, 2.50 Bathroom, 980 sqft Single Family on 0.00 Acres

Foxhaven, Sherwood Park, AB

Welcome to this charming bi-level in Foxhaven! Situated in a cul-de-sac, this very well maintained home offers 4 bedrooms and 2.5 baths. The main level features a spacious living room, the primary bedroom with a walk-in closet and 2-piece ensuite, 2 more bedrooms and a 4-piece bath. The kitchen has new quartz countertops and leads you to the south facing backyard completed with mature landscaping with a new tiered deck including a gazebo. The fully finished basement has a large recreation area with a gas fireplace, additional bedroom, 3-piece bath, large laundry room, storage beneath the stairs and the option for a 5th bedroom. Upgrades include shingles (2019), HWT (2022), deck (2023) and Humidifier (2023). With plenty of walking trails, schools, amenities and Strathcona Athletic Park nearby, this property offers amazing location and functionality.

### Amenities

| Amenities | Air Conditioner, Gazebo, No Smoking Home, See Remarks |
|-----------|-------------------------------------------------------|
| Parking   | Double Garage Attached                                |

### Interior

| Interior Features | ensuite bathroom                                                                                                                      |
|-------------------|---------------------------------------------------------------------------------------------------------------------------------------|
| Appliances        | Air Conditioning-Central, Dishwasher-Built-In, Dryer, Freezer, Garage Control, Garage Opener, Hood Fan, Refrigerator, Stove-Electric, |
|                   | Washer, Window Coverings                                                                                                              |
| Heating           | Forced Air-1, Natural Gas                                                                                                             |
| Fireplace         | Yes                                                                                                                                   |
| Fireplaces        | Mantel                                                                                                                                |
| Stories           | 2                                                                                                                                     |
| Has Basement      | Yes                                                                                                                                   |
| Basement          | Full, Finished                                                                                                                        |
| Exterior          |                                                                                                                                       |
| Exterior          | Wood, Vinyl                                                                                                                           |
| Exterior Features | Cul-De-Sac, Landscaped, Playground Nearby, Schools, Shopping Nearby                                                                   |
| Roof              | Asphalt Shingles                                                                                                                      |
| Construction      | Wood, Vinyl                                                                                                                           |