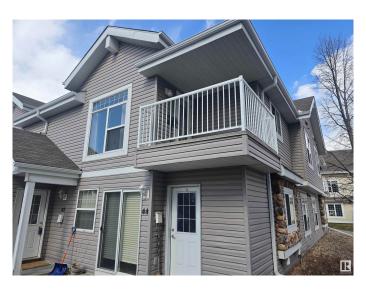

#### \$200,000

2 Bedroom, 1.00 Bathroom, 772 sqft Condo / Townhouse on 0.00 Acres

Ellerslie, Edmonton, AB

Beautiful Condo with Green Views, Vaulted Ceilings & Stylish Finishes This bright and spacious 2-bedroom condo offers comfort, style, and an unbeatable location. Enjoy peaceful green space views from your large private balcony, soaring vaulted ceilings, and beautiful windows that flood the home with natural light. The spacious kitchen features rich maple cabinets, all appliances, and plenty of counter spaceâ€"perfect for cooking and entertaining. You'll love the large bathroom with a deep soaker tub, heated floors, and the convenience of in-suite laundry. A generous primary bedroom and one included parking stall complete this exceptional home.

#### **Exterior**

Exterior Wood, Stone, Vinyl

Exterior Features Backs Onto Park/Trees, Golf Nearby, Playground Nearby, Public

Swimming Pool, Public Transportation, Schools, Shopping Nearby

Roof Asphalt Shingles
Construction Wood, Stone, Vinyl
Foundation Concrete Perimeter