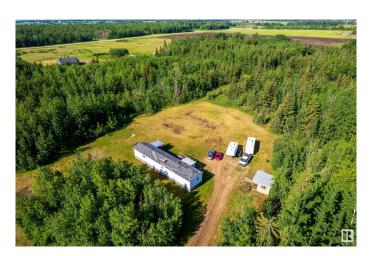

### \$300,000

3 Bedroom, 2.00 Bathroom, 1,200 sqft Rural on 5.00 Acres

Nakamun Park, Rural Lac Ste. Anne County, AB

mobile home

Built in 1995

#### **Essential Information**

MLS® # E4443285 Price \$300,000

Bedrooms 3
Bathrooms 2.00
Full Baths 2

Square Footage 1,200
Acres 5.00
Year Built 1995
Type Rural

Sub-Type Detached Single Family

Style Bungalow Status Active

# **Community Information**

Address 56008 Rge Road 20a

Area Rural Lac Ste. Anne County

Subdivision Nakamun Park

City Rural Lac Ste. Anne County

County ALBERTA

Province AB

Postal Code T0E 1V0

#### **Exterior**

Exterior Modular

Exterior Features Backs Onto Park/Trees, Flat Site, Landscaped, Low Maintenance

Landscape, Private Setting, Recreation Use, Treed Lot

Construction Modular

Foundation Block, Wood