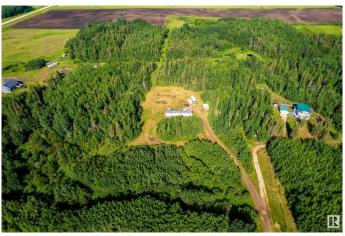

### \$300,000

3 Bedroom, 2.00 Bathroom, 1,200 sqft Rural on 5.00 Acres

Nakamun Park, Rural Lac Ste. Anne County, AB

mobile home

Built in 1995

#### **Essential Information**

MLS® # E4443285 Price \$300,000

Bedrooms 3
Bathrooms 2.00
Full Baths 2

Square Footage 1,200
Acres 5.00
Year Built 1995
Type Rural

Sub-Type Detached Single Family

Style Bungalow Status Active

# **Community Information**

Address 56008 Rge Road 20a

Area Rural Lac Ste. Anne County

Subdivision Nakamun Park

City Rural Lac Ste. Anne County

County ALBERTA

Province AB

Postal Code T0E 1V0

#### **Exterior**

Exterior Modular

Exterior Features Backs Onto Park/Trees, Flat Site, Landscaped, Low Maintenance

Landscape, Private Setting, Recreation Use, Treed Lot

Construction Modular

Foundation Block, Wood