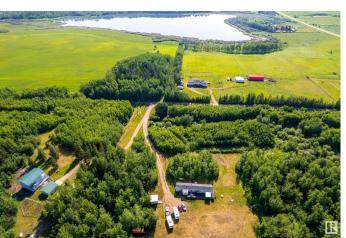

### \$300,000

3 Bedroom, 2.00 Bathroom, 1,200 sqft Rural on 5.00 Acres

Nakamun Park, Rural Lac Ste. Anne County, AB

mobile home

Built in 1995

#### **Essential Information**

MLS® # E4443285 Price \$300,000

Bedrooms 3
Bathrooms 2.00
Full Baths 2

Square Footage 1,200
Acres 5.00
Year Built 1995
Type Rural

Sub-Type Detached Single Family

Style Bungalow Status Active

# **Community Information**

Address 56008 Rge Road 20a

Area Rural Lac Ste. Anne County

Subdivision Nakamun Park

City Rural Lac Ste. Anne County

County ALBERTA

Province AB

Postal Code T0E 1V0

#### **Exterior**

Exterior Modular

Exterior Features Backs Onto Park/Trees, Flat Site, Landscaped, Low Maintenance

Landscape, Private Setting, Recreation Use, Treed Lot

Construction Modular

Foundation Block, Wood