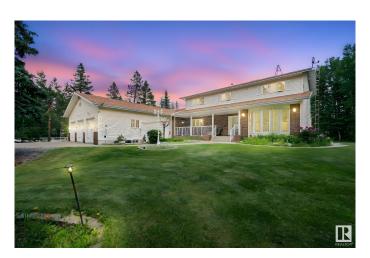

### \$1,225,000

5 Bedroom, 3.50 Bathroom, 3,012 sqft Rural on 2.99 Acres

Belvedere Heights West, Rural Strathcona County, AB

Custom-built home on a beautifully maintained acreage just 10 minutes from Edmonton and Sherwood Park. Featuring 5 bedrooms up, 2 with ensuites, a main floor den, laundry, and a chef's kitchen with quartz counters, full-depth drawers, in-floor heating, and upgraded SS appliances. Extended dining area and finished basement offer ample space for family living and entertaining. Heated triple garage with a tandem bay and 2.5-bay workshop. Outbuildings include hay shed, tack house, covered stalls, and storage. Two septic tanks, 9000-gal 2 cisterns with rainwater collection potential, reinforced concrete drive, and outdoor lighting throughout. Enjoy the peaceful front porch or the back deck with views of wildlife and your private land.