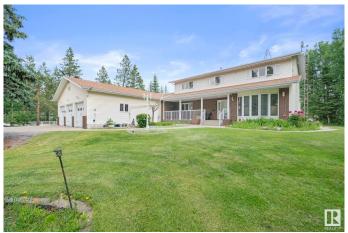

### \$1,225,000

5 Bedroom, 3.50 Bathroom, 3,012 sqft Rural on 2.99 Acres

Belvedere Heights West, Rural Strathcona County, AB

Custom-built home on a beautifully maintained acreage just 10 minutes from Edmonton and Sherwood Park. Featuring 5 bedrooms up, 2 with ensuites, a main floor den, laundry, and a chef's kitchen with quartz counters, full-depth drawers, in-floor heating, and upgraded SS appliances. Extended dining area and finished basement offer ample space for family living and entertaining. Heated triple garage with a tandem bay and 2.5-bay workshop. Outbuildings include hay shed, tack house, covered stalls, and storage. Two septic tanks, 9000-gal 2 cisterns with rainwater collection potential, reinforced concrete drive, and outdoor lighting throughout. Enjoy the peaceful front porch or the back deck with views of wildlife and your private land.