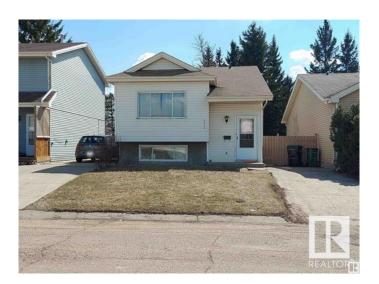

## \$365,000

4 Bedroom, 2.00 Bathroom, 990 sqft Single Family on 0.00 Acres

Meyokumin, Edmonton, AB

Look no furtherâ€"this 990 sq ft Bi-Level home with a separate side entrance is an excellent investment property. The main floor offers a spacious living room, kitchen, dining area, two bedrooms, and a full bathroom. The fully finished basement includes two additional bedrooms, a second kitchen, living room, full bath, and laundry area. Conveniently located near Millwoods Town Centre, public transit, LRT, schools, and Grey Nuns Hospital. Don't miss out on this fantastic opportunity! 2024 Renovation included new shingles, basement shower and basement paint.