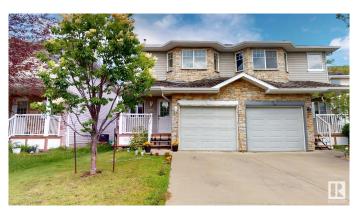

# \$368.900

3 Bedroom, 1.50 Bathroom, 1,180 sqft Single Family on 0.00 Acres

Tamarack, Edmonton, AB

Attention First time Home Buyers, Welcome to this 1180 Sq ft 3 bedroom Half DUPLEX with front attached garage in one of the desirable communities of Tamarack.NO CONDO FEE. The house comes with OPEN CONCEPT main floor with hardwood flooring, ample cabinets, stainless steel appliances. The main floor leads to large decka and big backyard. Upstairs features 3 bed rooms with full bathroom. Excellent location, step away from shopping centres, K-9 school, public playground, Bus Terminal. Easy access to Whitemud Drive and Anthony Henday. A must see starter home, Comes with NEW ROOF SHINGLES

#### **Amenities**

**Amenities** Deck

**Parking** Single Garage Attached

## **Exterior**

Exterior Wood, Vinyl

Playground Nearby, Public Transportation, Schools, Shopping Nearby **Exterior Features** 

**Asphalt Shingles** Roof

Construction Wood, Vinyl

Foundation Slab