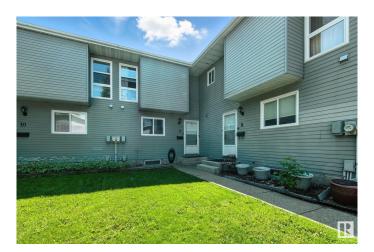

## \$179,000

3 Bedroom, 1.50 Bathroom, 1,163 sqft Condo / Townhouse on 0.00 Acres

Sakaw, Edmonton, AB

Great opportunity for an affordable townhouse backing onto trees and park space. This three bedroom home features laminate flooring and white kitchen cabinets. Laminate flooring throughout the main floor and carpet upstairs. Basement is partly finished. Private South facing backyard provides space to relax or kids to play. All appliances - refrigerator, stove, dishwasher, washer and dryer are included. Newer hot water tank. Assigned parking stall in front of unit. Close to schools, parks, shopping and transit. Private backyard with no neighbours behind you. Great opportunity to own a home in a well maintained complex at an affordable price!