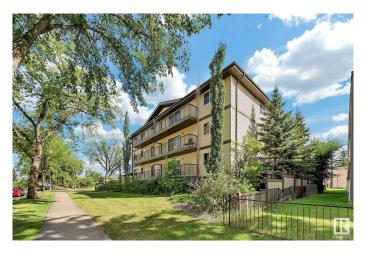

#### \$154,900

2 Bedroom, 1.00 Bathroom, 775 sqft Condo / Townhouse on 0.00 Acres

Westwood (Edmonton), Edmonton, AB

Top floor 775 sqft condo in an unbeatable location! This 2-bedroom, 1-bath unit boasts brand new appliances and is directly across from NAIT and the new LRT system, making it perfect for students or professionals seeking convenience. Enjoy a spacious layout with plenty of natural light, and take advantage of low-maintenance living. The bedrooms are generously sized, and the updated kitchen is perfect for cooking. This prime location offers easy access to downtown, shopping, and more. Don't miss out on this affordable and move-in-ready unit in a fantastic neighborhood!

#### **Essential Information**

MLS® # E4445080 Price \$154,900

Bedrooms 2 Bathrooms 1.00

Full Baths 1

Square Footage 775
Acres 0.00
Year Built 2009

Type Condo / Townhouse Sub-Type Lowrise Apartment

Style Single Level Apartment

#### **Exterior**

Exterior Wood, Vinyl

Exterior Features Back Lane, Corner Lot, Playground Nearby, Public Transportation,

Schools, Shopping Nearby

Roof Asphalt Shingles

Construction Wood, Vinyl

Foundation Concrete Perimeter