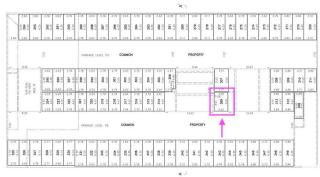

## \$20,000

0 Bedroom, 0.00 Bathroom, Condo / Townhouse on 0.00 Acres

WîhkwÃantôwin, Edmonton, AB

Underground parking stall only in Pearl Tower. A great addition for a current owner to own an additional stall or to rent out as an owner or otherwise. You don't have to live in the building to purchase this stall. Condo fee is 189.60 annually and taxes are \$106.60 annually.

# **Community Information**

Address 11969 Jasper Avenue

Area Edmonton

Subdivision Wîhkwêntôwin

City Edmonton
County ALBERTA

Province AB

Postal Code T5K 0P1

PARKADE LEVEL P5 & P6