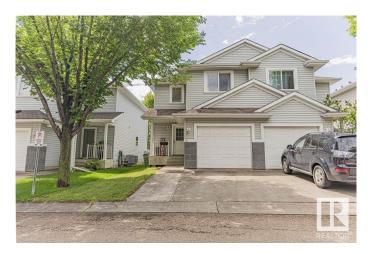

# \$324,900

3 Bedroom, 1.50 Bathroom, 1,219 sqft Condo / Townhouse on 0.00 Acres

Larkspur, Edmonton, AB

Welcome to this beautiful 2-storey townhouse in a great location with super low condo fees! The main floor features an open-concept layout with a bright and spacious great room, complete with a cozy gas fireplace. The kitchen is perfect for entertaining, offering granite countertops, stainless steel appliances, and plenty of cabinet space. Enjoy the convenience of a single attached garage with direct entry into the home. Upstairs, you'll find three well-sized bedrooms, including a spacious primary, and a full bathroomâ€"ideal for families, roommates, or guests. This home offers the perfect blend of comfort, function, and affordability in a sought-after community close to schools, parks, shopping, and transit. Don't miss your chance to own this fantastic property!

## Interior

Appliances Dishwasher-Built-In, Dryer, Garage Opener, Refrigerator, Stove-Electric,

Washer

Heating Forced Air-1, Natural Gas

Fireplace Yes

Fireplaces Tile Surround

Stories 2

Has Basement Yes