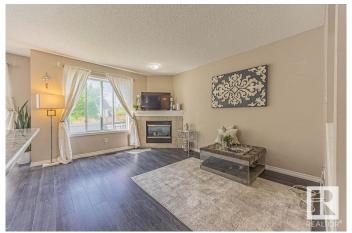

# \$324,900

3 Bedroom, 1.50 Bathroom, 1,219 sqft Condo / Townhouse on 0.00 Acres

Larkspur, Edmonton, AB

Welcome to this beautiful 2-storey townhouse in a great location with super low condo fees! The main floor features an open-concept layout with a bright and spacious great room, complete with a cozy gas fireplace. The kitchen is perfect for entertaining, offering granite countertops, stainless steel appliances, and plenty of cabinet space. Enjoy the convenience of a single attached garage with direct entry into the home. Upstairs, you'll find three well-sized bedrooms, including a spacious primary, and a full bathroomâ€"ideal for families, roommates, or guests. This home offers the perfect blend of comfort, function, and affordability in a sought-after community close to schools, parks, shopping, and transit. Don't miss your chance to own this fantastic property!

## Interior

Appliances Dishwasher-Built-In, Dryer, Garage Opener, Refrigerator, Stove-Electric,

Washer

Heating Forced Air-1, Natural Gas

Fireplace Yes

Fireplaces Tile Surround

Stories 2

Has Basement Yes