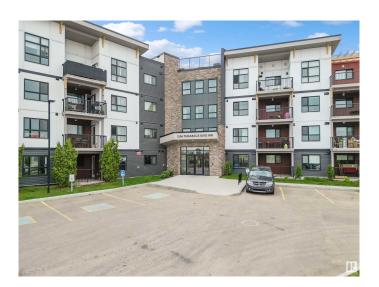

## **\$204,900 - 101 1506 Tamarack Boulevard, Edmonton**

MLS® #E4446171

## \$204,900

1 Bedroom, 1.00 Bathroom, 548 sqft Condo / Townhouse on 0.00 Acres

Tamarack, Edmonton, AB

Immaculate main floor unit with private south-facing balcony overlooking quiet green area. Peninsula kitchen features quartz countertops with extended eating bar, ceramic backsplash, stainless steel appliances and granite sink. Large living room with oversized windows and garden door to sunny patio. Spacious bedroom with large walk-in closet. Luxury vinyl plank flooring and upgraded fixtures. In-suite laundry. Underground heated parking and private storage unit. Fantastic amenities including social rooftop patio, community vegetable garden and fenced dog park. Close to all services including public transportation, shopping, dining and entertainment. Don't miss out!

## **Community Information**

Address 101 1506 Tamarack Boulevard

Area Edmonton
Subdivision Tamarack
City Edmonton
County ALBERTA

Province AB

Postal Code T6T 2J5

**Amenities** 

Amenities No Animal Home, No Smoking Home, Parking-Visitor, Patio, See