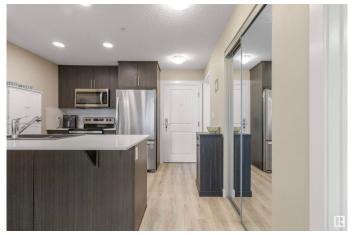

## \$204,900

1 Bedroom, 1.00 Bathroom, 548 sqft Condo / Townhouse on 0.00 Acres

Tamarack, Edmonton, AB

Immaculate main floor unit with private south-facing balcony overlooking quiet green area. Peninsula kitchen features quartz countertops with extended eating bar, ceramic backsplash, stainless steel appliances and granite sink. Large living room with oversized windows and garden door to sunny patio. Spacious bedroom with large walk-in closet. Luxury vinyl plank flooring and upgraded fixtures. In-suite laundry. Underground heated parking and private storage unit. Fantastic amenities including social rooftop patio, community vegetable garden and fenced dog park. Close to all services including public transportation, shopping, dining and entertainment. Don't miss out!

Remarks, Rooftop Deck/Patio

Parking Heated, Underground

Interior

Appliances Dishwasher-Built-In, Microwave Hood Fan, Refrigerator, Stacked

Washer/Dryer, Stove-Electric

Heating Baseboard, Hot Water, Natural Gas