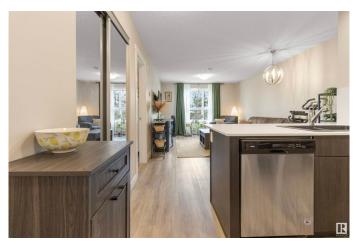

## \$204,900

1 Bedroom, 1.00 Bathroom, 548 sqft Condo / Townhouse on 0.00 Acres

Tamarack, Edmonton, AB

Immaculate main floor unit with private south-facing balcony overlooking quiet green area. Peninsula kitchen features quartz countertops with extended eating bar, ceramic backsplash, stainless steel appliances and granite sink. Large living room with oversized windows and garden door to sunny patio. Spacious bedroom with large walk-in closet. Luxury vinyl plank flooring and upgraded fixtures. In-suite laundry. Underground heated parking and private storage unit. Fantastic amenities including social rooftop patio, community vegetable garden and fenced dog park. Close to all services including public transportation, shopping, dining and entertainment. Don't miss out!

Remarks, Rooftop Deck/Patio

Parking Heated, Underground

Interior

Appliances Dishwasher-Built-In, Microwave Hood Fan, Refrigerator, Stacked

Washer/Dryer, Stove-Electric

Heating Baseboard, Hot Water, Natural Gas