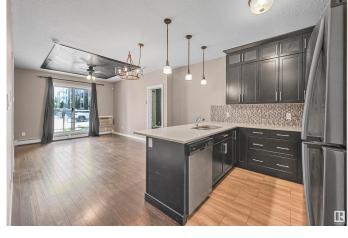

#### \$256,800

2 Bedroom, 2.00 Bathroom, 823 sqft Condo / Townhouse on 0.00 Acres

Walker, Edmonton, AB

ATTN first-time homebuyers & investors. Welcome to Village at Walker Lake. This spacious open-concept two-bedroom, 2 bath condo w/ a walk-through closet offers an abundance of natural light. This home features air conditioning, 9' ceilings, a chef's kitchen with stainless steel appliances & quartz countertops, in-suite laundry, a ground level powered stall & storage. This well-maintained complex offers visitor parking & is conveniently located near shopping, walking trails & Lake. It also has quick proximity to Anthony Henday, South Common, schools & public transportation. A must-see!

#### Interior

Interior Features ensuite bathroom

Appliances Air Conditioner-Window, Dishwasher-Built-In, Microwave Hood Fan,

Refrigerator, Stacked Washer/Dryer, Stove-Electric, Window Coverings

Heating Hot Water, Natural Gas