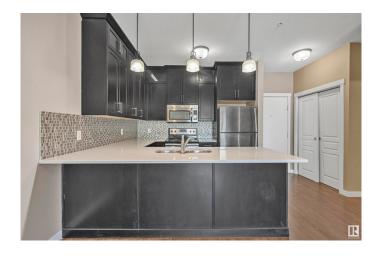

#### \$256,800

2 Bedroom, 2.00 Bathroom, 823 sqft Condo / Townhouse on 0.00 Acres

Walker, Edmonton, AB

ATTN first-time homebuyers & investors. Welcome to Village at Walker Lake. This spacious open-concept two-bedroom, 2 bath condo w/ a walk-through closet offers an abundance of natural light. This home features air conditioning, 9' ceilings, a chef's kitchen with stainless steel appliances & quartz countertops, in-suite laundry, a ground level powered stall & storage. This well-maintained complex offers visitor parking & is conveniently located near shopping, walking trails & Lake. It also has quick proximity to Anthony Henday, South Common, schools & public transportation. A must-see!

#### Interior

Interior Features ensuite bathroom

Appliances Air Conditioner-Window, Dishwasher-Built-In, Microwave Hood Fan,

Refrigerator, Stacked Washer/Dryer, Stove-Electric, Window Coverings

Heating Hot Water, Natural Gas