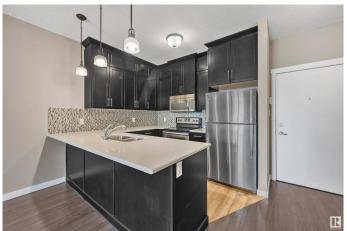

#### \$256,800

2 Bedroom, 2.00 Bathroom, 823 sqft Condo / Townhouse on 0.00 Acres

Walker, Edmonton, AB

ATTN first-time homebuyers & investors. Welcome to Village at Walker Lake. This spacious open-concept two-bedroom, 2 bath condo w/ a walk-through closet offers an abundance of natural light. This home features air conditioning, 9' ceilings, a chef's kitchen with stainless steel appliances & quartz countertops, in-suite laundry, a ground level powered stall & storage. This well-maintained complex offers visitor parking & is conveniently located near shopping, walking trails & Lake. It also has quick proximity to Anthony Henday, South Common, schools & public transportation. A must-see!

#### Interior

Interior Features ensuite bathroom

Appliances Air Conditioner-Window, Dishwasher-Built-In, Microwave Hood Fan,

Refrigerator, Stacked Washer/Dryer, Stove-Electric, Window Coverings

Heating Hot Water, Natural Gas